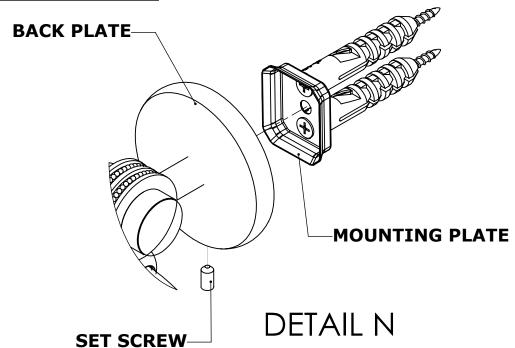

#### **Step 2:** Attach Bracket to Mounting Plate.

Place bracket on mounting plate and secure by tightening set screw as shown below.