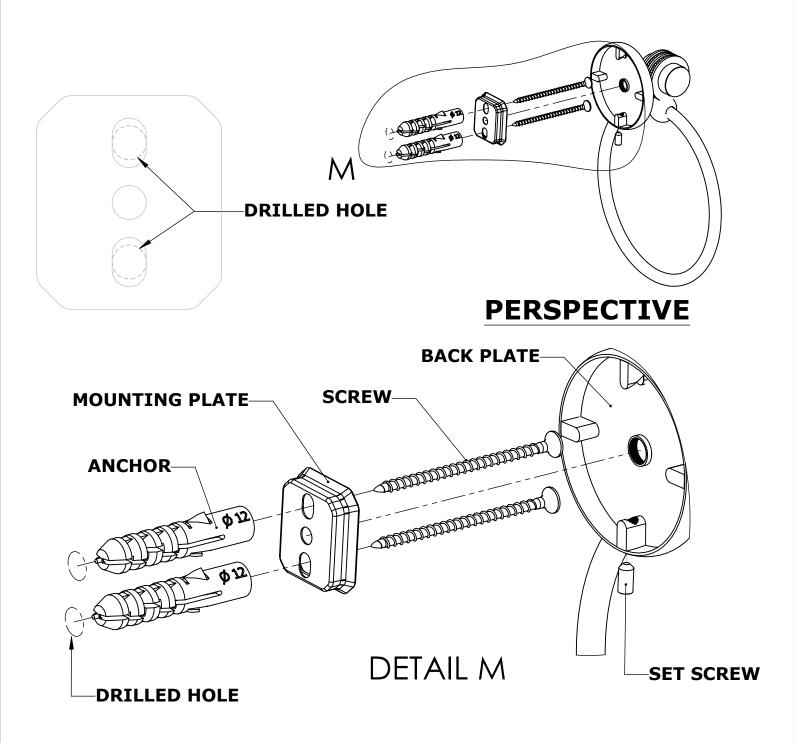

### Step 1: Drill holes in Wall for screw anchors and attach Mounting Plate to Wall

Determine your desired location for installation and make a mark for the location of the mounting plate. Remove mounting plate from backplate by loosening set screw in backplate as pictured below. Place center hole of mounting plate over mark made above. Make 2 marks where mounting screws will be placed as shown below. Drill hole at each of the marks. (You may substitute other style mounting anchors or screws if desired). Place anchors into the holes made. Place mounting plate over holes and secure to mounting surface using screws as shown below.