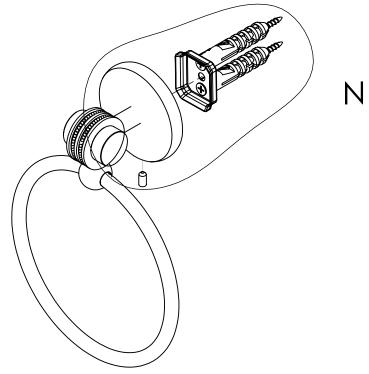

#### **Step 2:** Attach Bracket to Mounting Plate.

Place bracket on mounting plate and secure by tightening set screw as shown below.